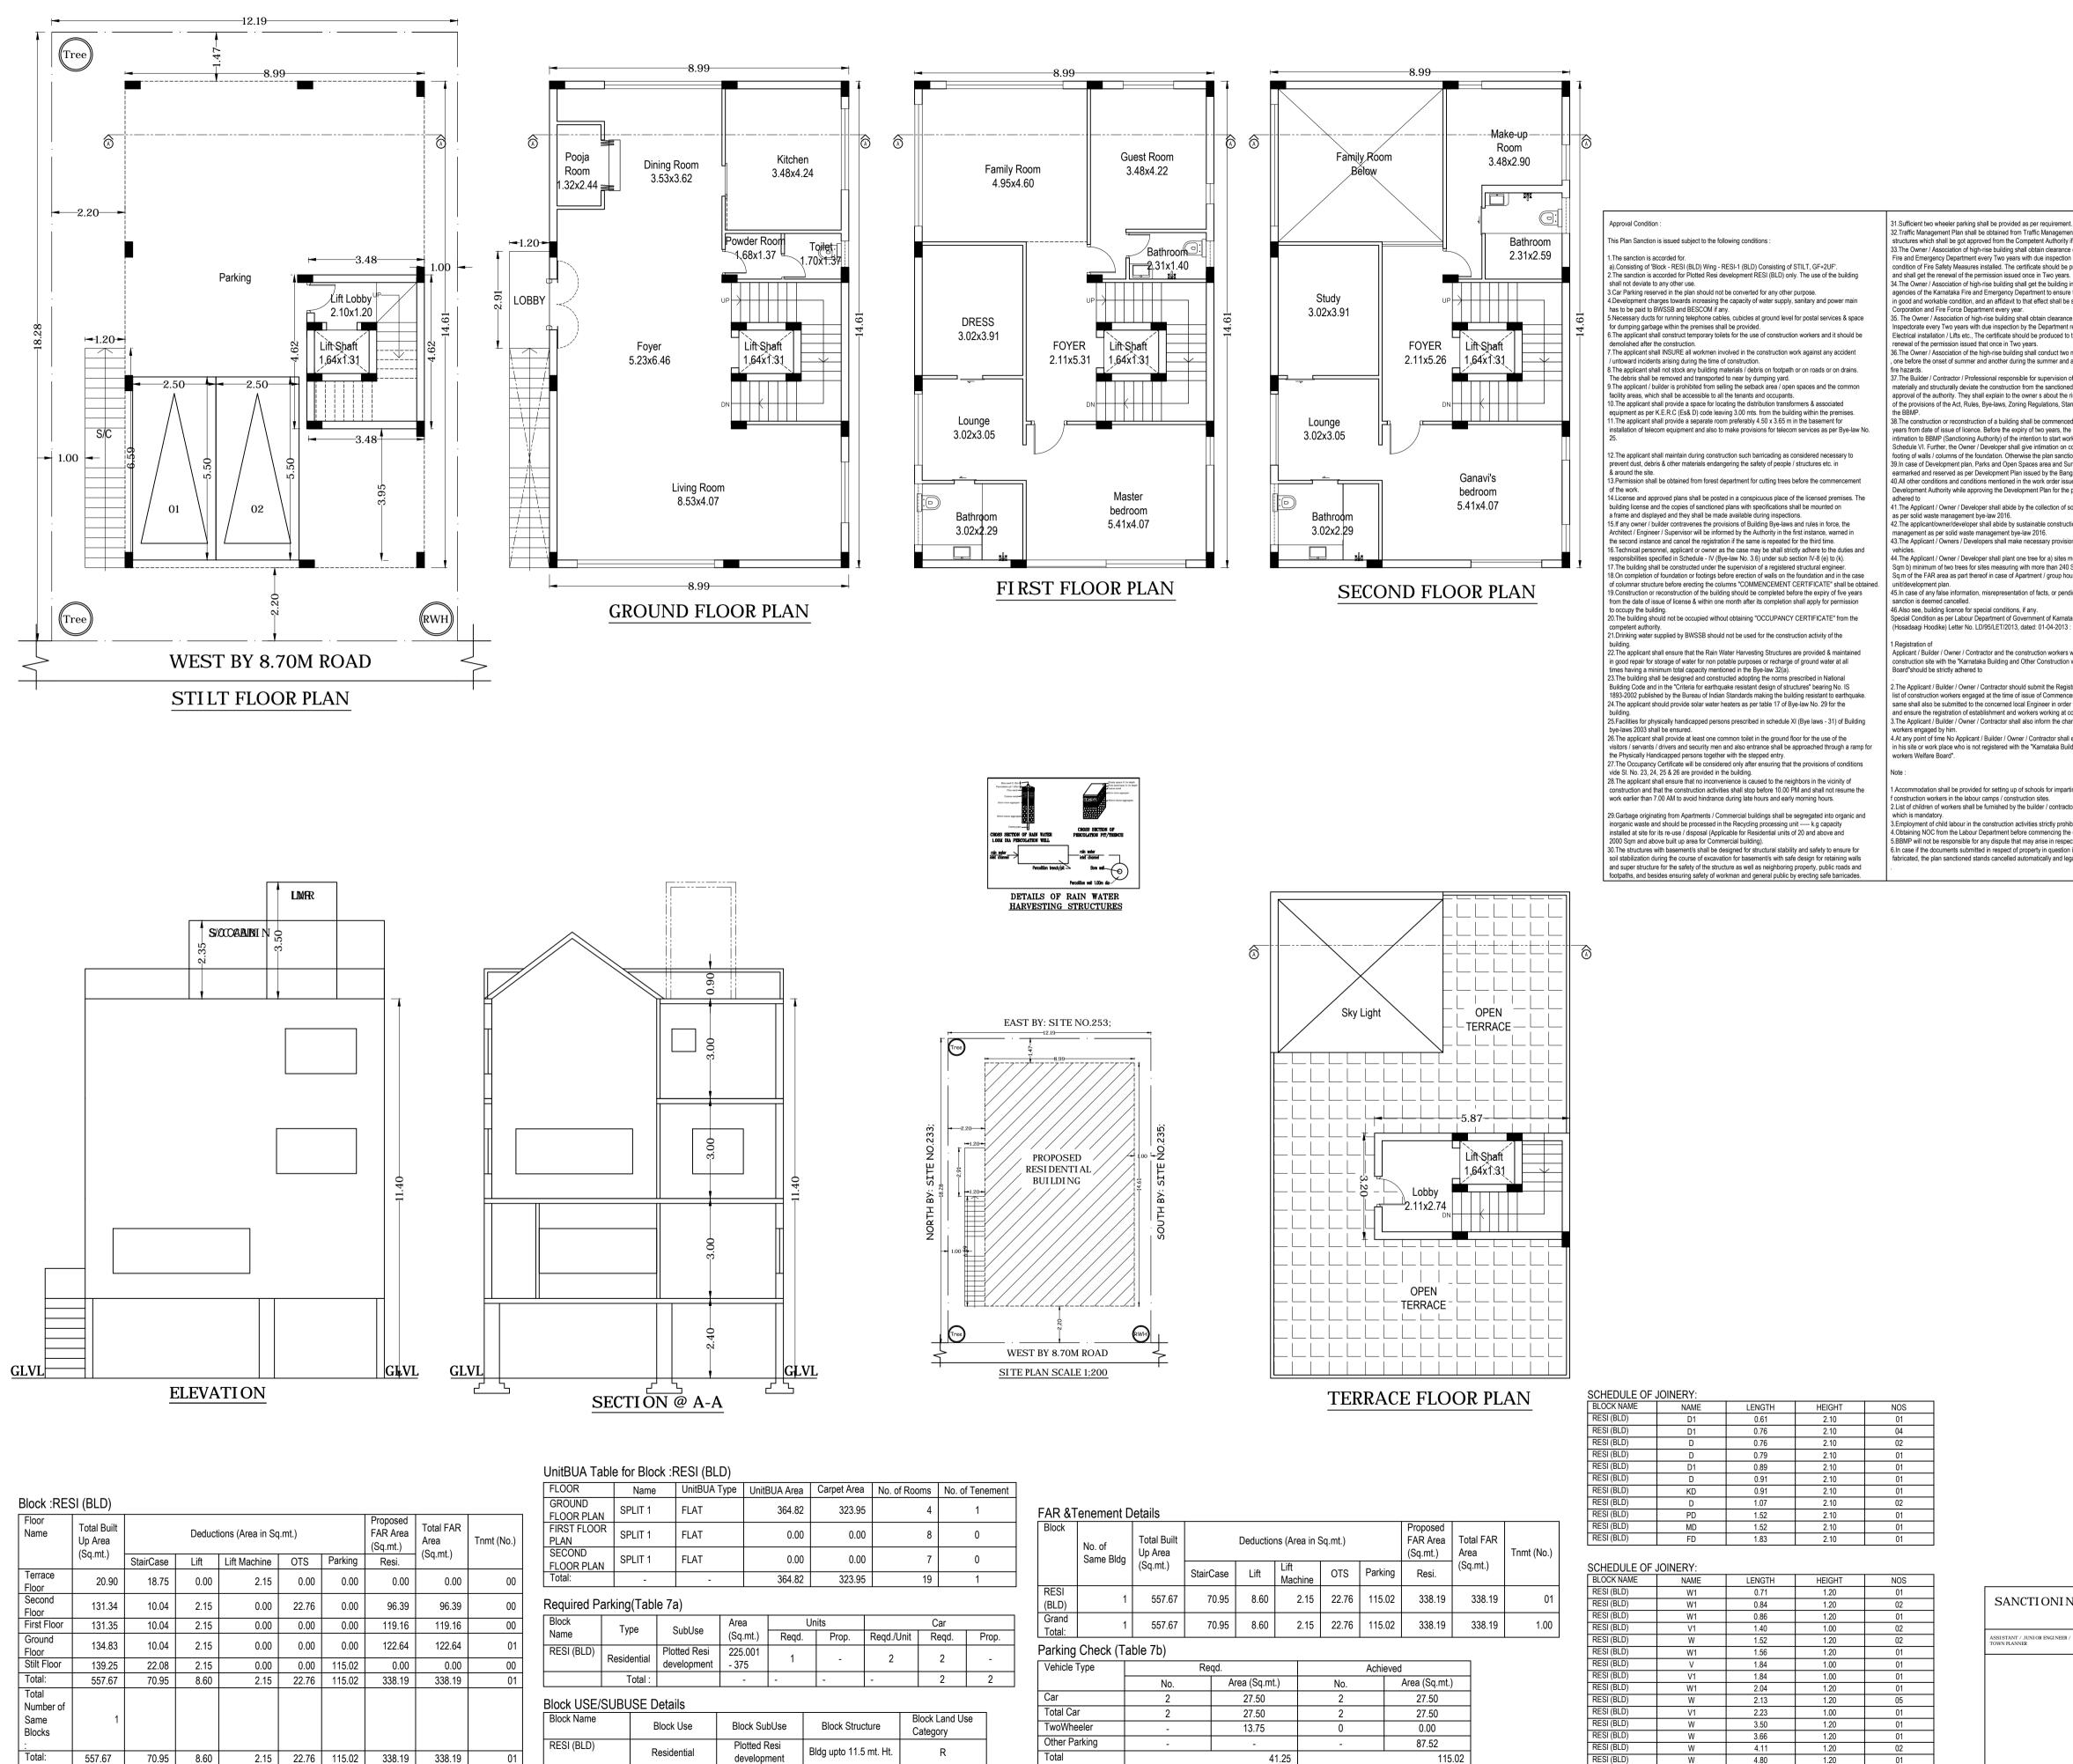

| Floor<br>Name                        | Total Built<br>Up Area<br>(Sq.mt.) | Deductions (Area in Sq.mt.) |      |              |       |         | Proposed<br>FAR Area<br>(Sq.mt.) | Total FAR<br>Area | Tnmt (No.) |
|--------------------------------------|------------------------------------|-----------------------------|------|--------------|-------|---------|----------------------------------|-------------------|------------|
|                                      |                                    | StairCase                   | Lift | Lift Machine | OTS   | Parking | Resi.                            | (Sq.mt.)          |            |
| Terrace<br>Floor                     | 20.90                              | 18.75                       | 0.00 | 2.15         | 0.00  | 0.00    | 0.00                             | 0.00              | 00         |
| Second<br>Floor                      | 131.34                             | 10.04                       | 2.15 | 0.00         | 22.76 | 0.00    | 96.39                            | 96.39             | 00         |
| First Floor                          | 131.35                             | 10.04                       | 2.15 | 0.00         | 0.00  | 0.00    | 119.16                           | 119.16            | 00         |
| Ground<br>Floor                      | 134.83                             | 10.04                       | 2.15 | 0.00         | 0.00  | 0.00    | 122.64                           | 122.64            | 01         |
| Stilt Floor                          | 139.25                             | 22.08                       | 2.15 | 0.00         | 0.00  | 115.02  | 0.00                             | 0.00              | 00         |
| Total:                               | 557.67                             | 70.95                       | 8.60 | 2.15         | 22.76 | 115.02  | 338.19                           | 338.19            | 01         |
| Total<br>Number of<br>Same<br>Blocks | 1                                  |                             |      |              |       |         |                                  |                   |            |
| Total:                               | 557.67                             | 70.95                       | 8.60 | 2.15         | 22.76 | 115.02  | 338.19                           | 338.19            | 01         |

|                  |         | · · ·        |              |             |              |                 |
|------------------|---------|--------------|--------------|-------------|--------------|-----------------|
| DOR              | Name    | UnitBUA Type | UnitBUA Area | Carpet Area | No. of Rooms | No. of Tenement |
| ound<br>Dor Plan | SPLIT 1 | FLAT         | 364.82       | 323.95      | 4            | 1               |
| ST FLOOR<br>AN   | SPLIT 1 | FLAT         | 0.00         | 0.00        | 8            | 0               |
| COND<br>DOR PLAN | SPLIT 1 | FLAT         | 0.00         | 0.00        | 7            | 0               |
| al:              | -       | -            | 364.82       | 323.95      | 19           | 1               |
|                  |         |              |              |             |              |                 |

|                                                                                                  |               |                                                                                                |                                                                                                                                                                                                                                                                              | SCALE : 1:100 |
|--------------------------------------------------------------------------------------------------|---------------|------------------------------------------------------------------------------------------------|------------------------------------------------------------------------------------------------------------------------------------------------------------------------------------------------------------------------------------------------------------------------------|---------------|
|                                                                                                  |               | Color Notes                                                                                    |                                                                                                                                                                                                                                                                              |               |
|                                                                                                  |               | COLOR INDE>                                                                                    | K                                                                                                                                                                                                                                                                            |               |
|                                                                                                  |               | PLOT BOUNDARY<br>ABUTTING ROAD<br>PROPOSED WORK<br>EXISTING (To be reta<br>EXISTING (To be der | ained)                                                                                                                                                                                                                                                                       |               |
| t.<br>nt Consultant for all high rise                                                            |               |                                                                                                | VERSION DATE: 21/01/2021                                                                                                                                                                                                                                                     |               |
| if necessary.<br>certificate from Karnataka                                                      | PROJECT DI    | ETAIL:                                                                                         | VERSION DATE: 21/01/2021                                                                                                                                                                                                                                                     |               |
| by the department regarding working broduced to the Corporation                                  | Authority: BB |                                                                                                | Plot Use: Residential                                                                                                                                                                                                                                                        |               |
| nspected by empaneled                                                                            |               |                                                                                                | Plot SubUse: Plotted Resi developn                                                                                                                                                                                                                                           | nent          |
| that the equipment's installed are submitted to the                                              |               | ype: Suvarna Parvangi                                                                          | Land Use Zone: Residential (Main)                                                                                                                                                                                                                                            |               |
| certificate from the Electrical                                                                  | Nature of Sar | e: Building Permission                                                                         | Plot/Sub Plot No.: 234<br>City Survey No.: 00                                                                                                                                                                                                                                |               |
| egarding working condition of<br>he BBMP and shall get the                                       | Location: RIN |                                                                                                | Khata No. (As per Khata Extract): 2                                                                                                                                                                                                                                          | 34            |
| nock - trials in the building<br>ssure complete safety in respect of                             | Building Line | Specified as per Z.R: NA                                                                       | Locality / Street of the property: 5th<br>BENGALURU                                                                                                                                                                                                                          |               |
| work shall not shall not<br>plan, without previous                                               | Zone: East    |                                                                                                |                                                                                                                                                                                                                                                                              |               |
| sk involved in contravention<br>ding Orders and Policy Orders of                                 | Ward: Ward-   | 112<br>trict: 206-Indiranagar                                                                  |                                                                                                                                                                                                                                                                              |               |
| within a period of two (2)                                                                       | AREA DETA     | •                                                                                              |                                                                                                                                                                                                                                                                              | SQ.MT         |
| Owner / Developer shall give<br>in the form prescribed in                                        |               | PLOT (Minimum)                                                                                 | (A)                                                                                                                                                                                                                                                                          | 222.8         |
| mpletion of the foundation or deemed cancelled.                                                  | NET AREA      | , ,                                                                                            | (A-Deductions)                                                                                                                                                                                                                                                               | 222.8         |
| ace Parking area shall be<br>lore Development Authority.                                         | COVERAG       |                                                                                                |                                                                                                                                                                                                                                                                              |               |
| d by the Bangalore<br>roject should be strictly                                                  |               | Permissible Coverage are                                                                       | , ,                                                                                                                                                                                                                                                                          | 167.1         |
| d waste and its segregation                                                                      |               | Proposed Coverage Area                                                                         | , ,                                                                                                                                                                                                                                                                          | 139.2         |
| n and demolition waste                                                                           |               | Achieved Net coverage an                                                                       | · · ·                                                                                                                                                                                                                                                                        | 139.2         |
| to charge electrical                                                                             | FAR CHEC      | Balance coverage area lef                                                                      | n ( 12.01 % )                                                                                                                                                                                                                                                                | 27.8          |
| asuring 180 Sqm up to 240                                                                        |               |                                                                                                | zoning regulation 2015 (1.75)                                                                                                                                                                                                                                                | 389.9         |
| ing / multi-dwelling                                                                             |               |                                                                                                | ng I and II ( for amalgamated plot - )                                                                                                                                                                                                                                       | 0.0           |
| g court cases, the plan                                                                          |               | Allowable TDR Area (60%                                                                        | o of Perm.FAR)                                                                                                                                                                                                                                                               | 0.0           |
| g court cases, the plan                                                                          |               | Premium FAR for Plot with                                                                      | ,                                                                                                                                                                                                                                                                            | 0.0           |
| a vide ADDENDUM                                                                                  |               | Total Perm. FAR area ( 1.                                                                      | ,                                                                                                                                                                                                                                                                            | 389.9         |
|                                                                                                  |               | Residential FAR (100.00%                                                                       | ó )                                                                                                                                                                                                                                                                          | 338.          |
| orking in the                                                                                    |               | Proposed FAR Area<br>Achieved Net FAR Area (                                                   | 1 50 \                                                                                                                                                                                                                                                                       | 338.          |
| orkers Welfare                                                                                   |               | Balance FAR Area ( 0.23 )                                                                      | ,                                                                                                                                                                                                                                                                            | 338.4         |
| ation of establishment and                                                                       | BUILT UP A    | AREA CHECK                                                                                     | )                                                                                                                                                                                                                                                                            | 51.7          |
| nent Certificate. A copy of the<br>o inspect the establishment<br>nstruction site or work place. |               | Proposed BuiltUp Area                                                                          |                                                                                                                                                                                                                                                                              | 557.6         |
| ges if any of the list of                                                                        |               | Achieved BuiltUp Area                                                                          |                                                                                                                                                                                                                                                                              | 557.6         |
| of property in question.<br>found to be false or<br>action will be initiated.                    |               |                                                                                                |                                                                                                                                                                                                                                                                              |               |
|                                                                                                  |               |                                                                                                | OWNER / GPA HOLDER'S<br>SIGNATURE<br>OWNER'S ADDRESS WITH<br>NUMBER & CONTACT NU<br>Smt.S.ANURADHA AND Sri.J.LOKES<br>VILLAGE,BENGALURU-560071                                                                                                                               | ID<br>JMBER : |
|                                                                                                  |               |                                                                                                |                                                                                                                                                                                                                                                                              |               |
|                                                                                                  |               |                                                                                                | ARCHITECT/ENGINEER<br>/SUPERVISOR 'S SIGNAT<br>SHARATH H R #15,1 ST<br>MAIN,SANJEEVININAGAR,<br>BCCL/BL-3.6/E-0192/20-21<br>PROJECT TI TLE :<br>Smt.S.ANURADHA AND Sri.J.LOKES<br>PROPOSED RESIDENTIAL BUILDIN<br>SITE NO.234,5th CROSS,DOMLUR<br>LAYOUT,BENGALURU,WARD NO.1 | ANGALORE      |